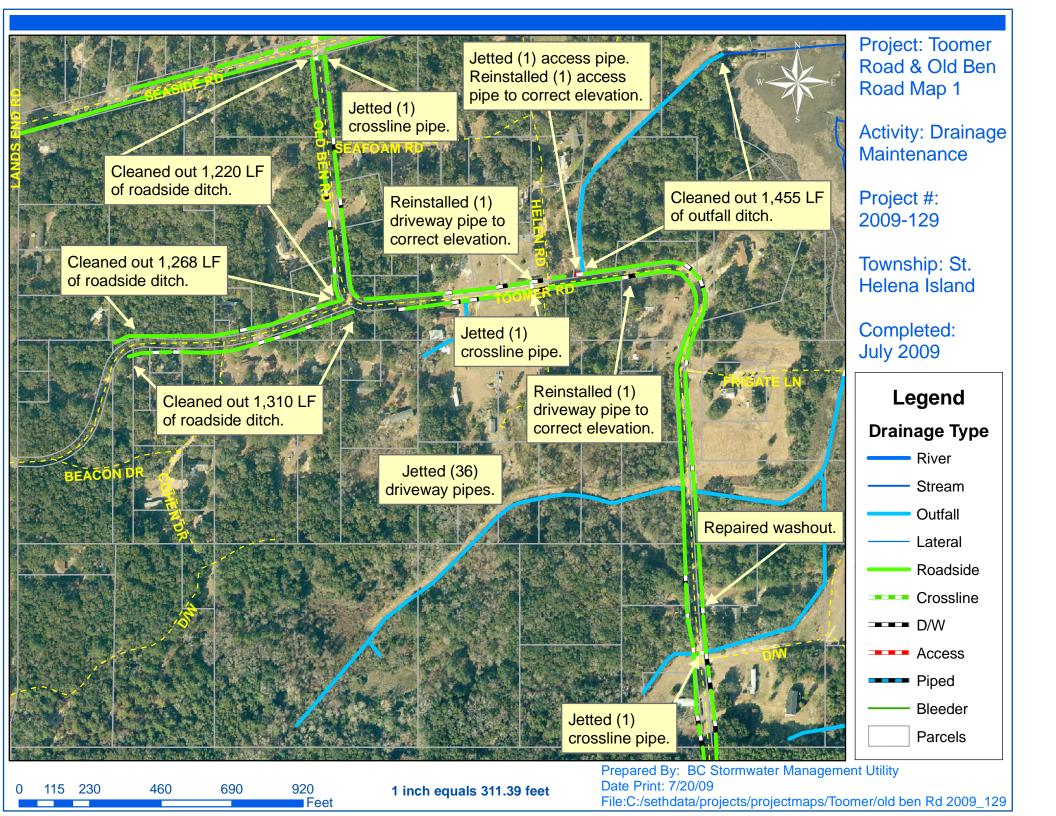

## Beaufort County Public Works Stormwater Infrastructure

Project Summary

Project Summary: Toomer Road/Old Ben Road

Project #: 2009-129 Completed: Jul-09

Narrative Description of Project:

Project improved 8,484 L.F. of drainage system. Cleaned out 7,029 L.F. of roadside ditch and 1,455 L.F. of outfall ditch. Reinstalled (2) driveway pipes and (1) access pipe to correct elevation. Jetted (3) crossline pipes and (36) driveway pipes. Repaired washout.