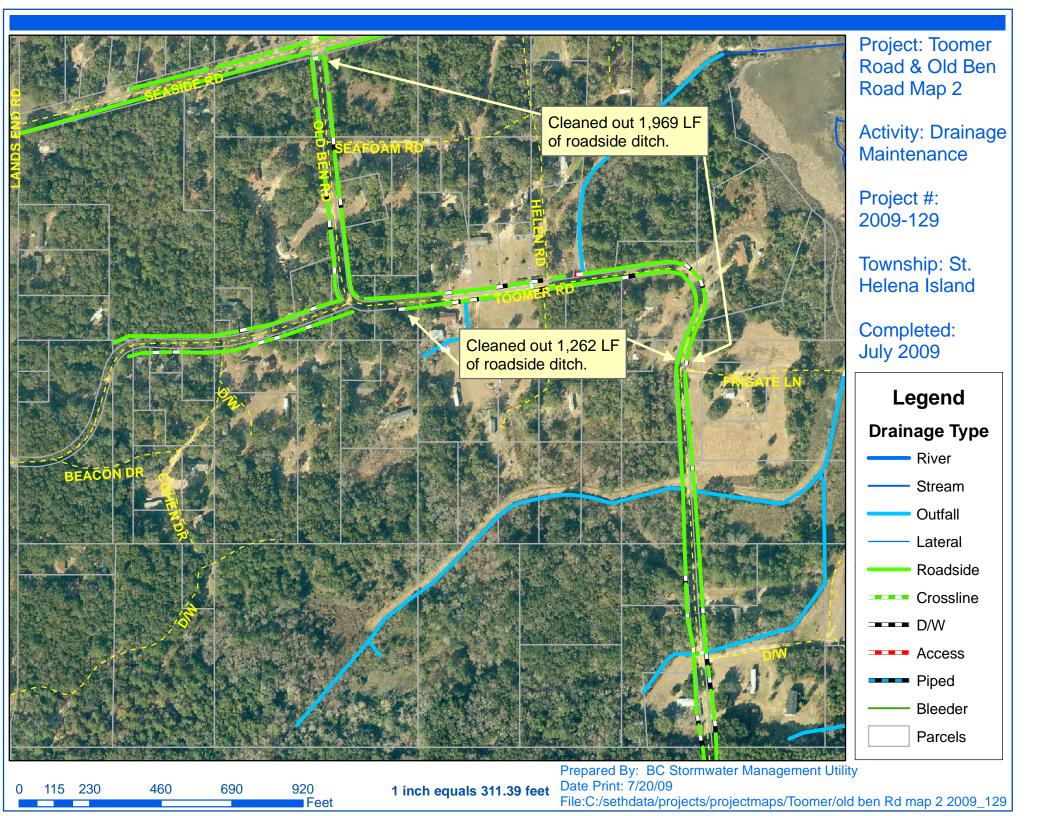

## Beaufort County Public Works Stormwater Infrastructure

Project Summary

Project Summary: Toomer Road/Old Ben Road

Project #: 2009-129 Completed: Jul-09

Narrative Description of Project:

Project improved 8,484 L.F. of drainage system. Cleaned out 7,029 L.F. of roadside ditch and 1,455 L.F. of outfall ditch. Reinstalled (2) driveway pipes and (1) access pipe to correct elevation. Jetted (3) crossline pipes and (36) driveway pipes. Repaired washout.