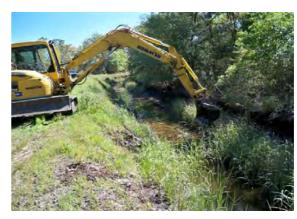

| Cost/Hou | Hrs.  | Cost       |
|------------------------|-------|----------|-------|------------|
| Komatsu Mini Excavator | 23000 | \$18.65  | 105.0 | \$1,958.25 |
| Bobcat T200            | 22782 | \$17.40  | 11.0  | \$191.40   |
| Bobcat T300            | 22847 | \$20.10  | 1.0   | \$20.10    |
| JD Loader 444J         | 22810 | \$36.50  | 1.0   | \$36.50    |
| Vacuum Truck           | 22812 | \$20.30  | 41.0  | \$832.30   |
| Asphalt Roller         | 20237 | \$14.78  | 1.0   | \$14.78    |
| Dump Trucks            |       | \$16.68  | 259.0 | \$4,320.12 |
| Pickup Trucks          |       | \$4.17   | 262.0 | \$1,092.54 |
| Total Equipment Cost   |       | _        |       | \$8,465.99 |

Cost/hour excludes fuel cost.

Total Cost: \$52,131.62

## Site Photographs

Before



During



After